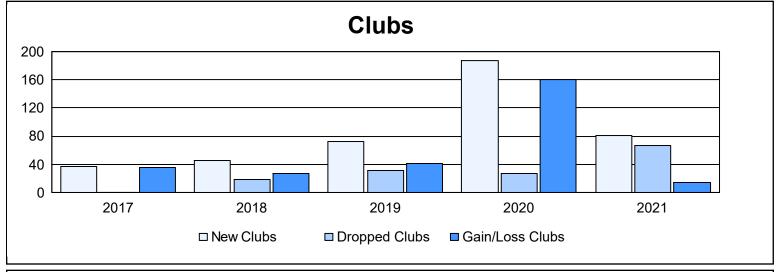

| Year      | New<br>Clubs | Dropped<br>Clubs | Gain/<br>Loss<br>Clubs | New<br>Members | Charter<br>Members | Reinstate<br>Members | Transfer<br>Members | Total<br>Member<br>Added | Total<br>Members<br>Dropped | Gain/<br>Loss<br>Members |
|-----------|--------------|------------------|------------------------|----------------|--------------------|----------------------|---------------------|--------------------------|-----------------------------|--------------------------|
| 2016-2017 | 37           | 1                | 36                     | 3,624          | 1,170              | 470                  | 64                  | 5,328                    | 2,888                       | 2,440                    |
| 2017-2018 | 46           | 19               | 27                     | 4,078          | 1,930              | 447                  | 45                  | 6,500                    | 4,645                       | 1,855                    |
| 2018-2019 | 73           | 31               | 42                     | 2,011          | 1,461              | 529                  | 63                  | 4,064                    | 4,548                       | -484                     |
| 2019-2020 | 187          | 27               | 160                    | 1,238          | 1,921              | 492                  | 81                  | 3,732                    | 5,746                       | -2,014                   |
| 2020-2021 | 81           | 67               | 14                     | 2,128          | 1,458              | 378                  | 58                  | 4,022                    | 4,529                       | -507                     |
| Average   | 85           | 29               | 56                     | 2,616          | 1,588              | 463                  | 62                  | 4,729                    | 4,471                       | 258                      |