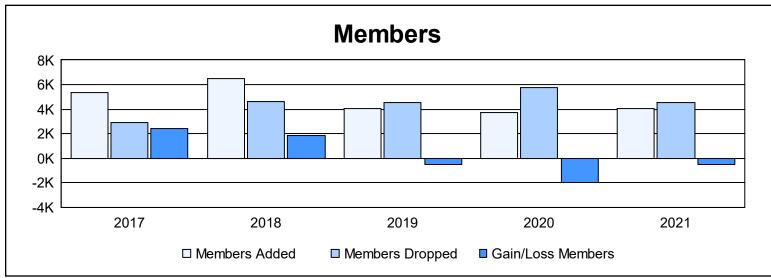

| Year      | New<br>Clubs | Dropped<br>Clubs | Gain/<br>Loss<br>Clubs | New<br>Members | Charter<br>Members | Reinstate<br>Members | Transfer<br>Members | Total<br>Member<br>Added | Total<br>Members<br>Dropped | Gain/<br>Loss<br>Members |
|-----------|--------------|------------------|------------------------|----------------|--------------------|----------------------|---------------------|--------------------------|-----------------------------|--------------------------|
| 2016-2017 | 37           | 1                | 36                     | 3,624          | 1,170              | 470                  | 64                  | 5,328                    | 2,888                       | 2,440                    |
| 2017-2018 | 46           | 19               | 27                     | 4,078          | 1,930              | 447                  | 45                  | 6,500                    | 4,645                       | 1,855                    |
| 2018-2019 | 73           | 31               | 42                     | 2,011          | 1,461              | 529                  | 63                  | 4,064                    | 4,548                       | -484                     |
| 2019-2020 | 187          | 27               | 160                    | 1,238          | 1,921              | 492                  | 81                  | 3,732                    | 5,746                       | -2,014                   |
| 2020-2021 | 81           | 67               | 14                     | 2,128          | 1,458              | 378                  | 58                  | 4,022                    | 4,529                       | -507                     |
| Average   | 85           | 29               | 56                     | 2,616          | 1,588              | 463                  | 62                  | 4,729                    | 4,471                       | 258                      |